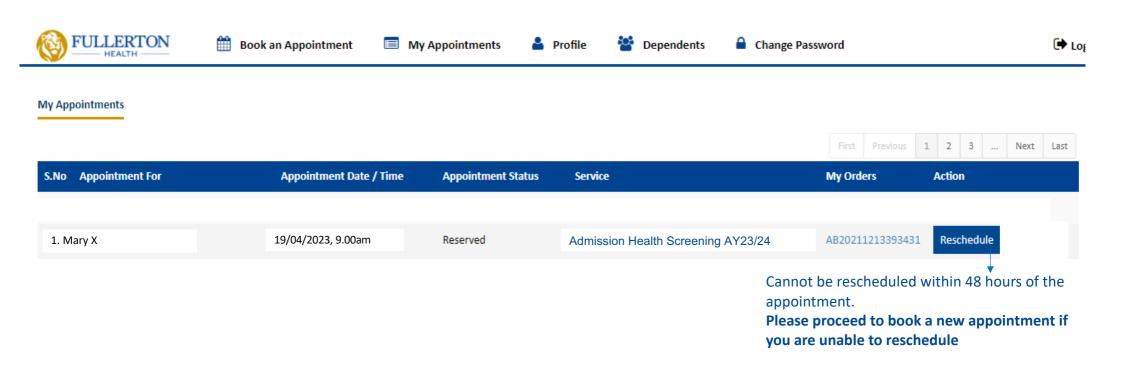

### Rescheduling – Go to My Appointments and select "Reschedule"

## **Summary of Appointments**

For more enquiries and to reschedule the appointment

Phone no: **6793 6828** 

Email: ntu@fullertonhealth.com