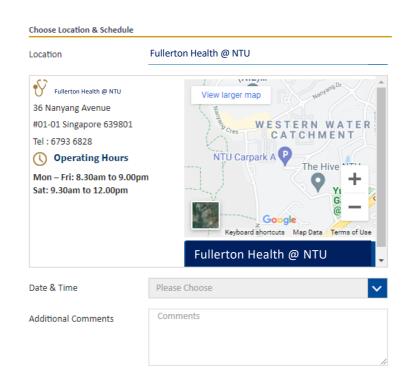

|   |      | * |
| Email Address            | Mary.x@fhg.com |          | * | Company     | NTU - NANYANG TECHNOLOGICAL UNIVERSITY |   |      |   |
|                          |                |          |   | •           |                                        |   |      |   |

Ensure to key in your Correct Organization name



# **Login as a Corporate Customer**



Username and Default Password will be sent to your registered email



# Go to "Book an Appointment" and select **Admission Health Screening AY23/24**

Choose Appointment Type & Package

Appointment Type

Admission Health Screening AY23/24

Booking For





# Select Fullerton Health @ NTU, date and time and click "Book Appointment"

#### Please remember to add in your **APPLICATION NUMBER** in the Additional Comments







→ Forward

Thu 27/1/2022 3:50 pm

#### **Appointment Confirmation**



Your appointment has been booked successfully and a confirmation email and SMS will be sent to you.



We wish you a pleasant day ahead. Thank you.



### Rescheduling – Go to My Appointments and select "Reschedule"





## **Summary of Appointments**



For more enquiries and to reschedule the appointment

Phone no: **6793 6828** 

Email: ntu@fullertonhealth.com



## What to do if you cannot Login as Corporate Customer?

Step 1: Login as "Private Customer"

**Step 2:** Go to your profile to select "NTU - NANYANG TECHNOLOGICAL UNIVERSITY - "under company and Click on **Update** 

**Step 3:** The system will prompt you to Login as **Corporate Customer**.

Step 4: Go to "Book an Appointment" and select Admission He