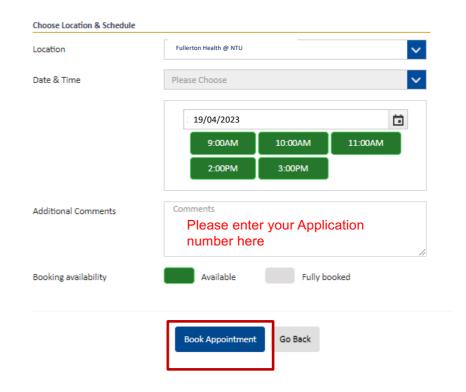

#### Please remember to add in your **APPLICATION NUMBER** in the Additional Comments

→ Forward

Thu 27/1/2022 3:50 pm