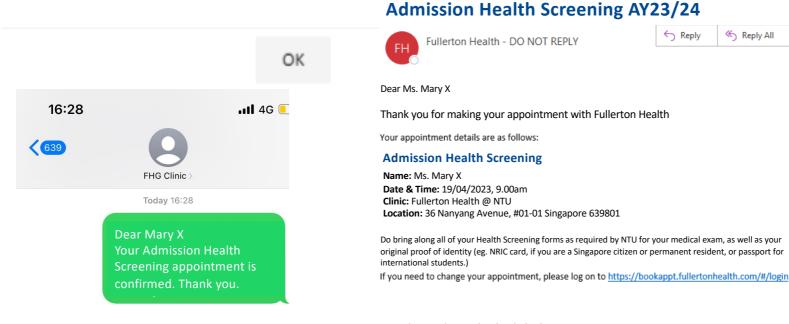

#### **Appointment Confirmation**

Your appointment has been booked successfully and a confirmation email and SMS will be sent to you.

We wish you a pleasant day ahead. Thank you.