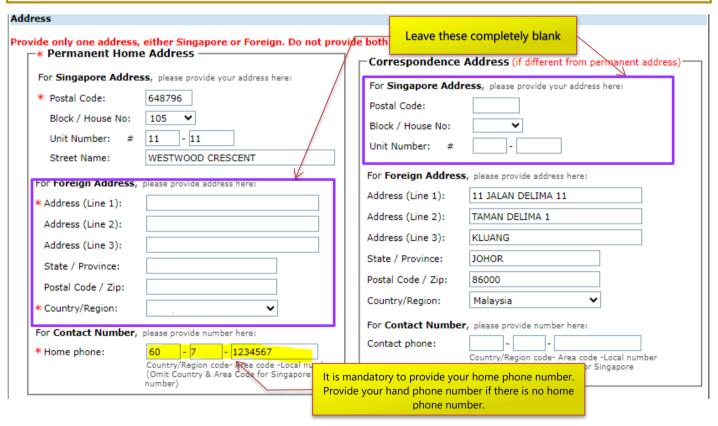

How to fill up address when your Home and corresponding address are in Singapore

|   | _ |   |
|---|---|---|
|   |   | 7 |
| Œ | M |   |
| х |   |   |

How to fill up address when your Home address is in Singapore and Corresponding address is outside Singapore