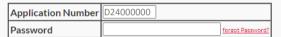

- You will see the following screen showing your application number after clicking 'Submit'.
- Enter the password you have created in the application to access your tracking page to complete your application.
- You will also receive an acknowledgement email at the same time.
- You can access this login page any time during the admission exercise at https://wis.ntu.edu.sq/pls/webexe/adm fore appl.login

If you cannot remember your password, click here to reset it. A new password will be forwarded to the email address you have provided in your online application form.

Last update - 21 Nov 2023