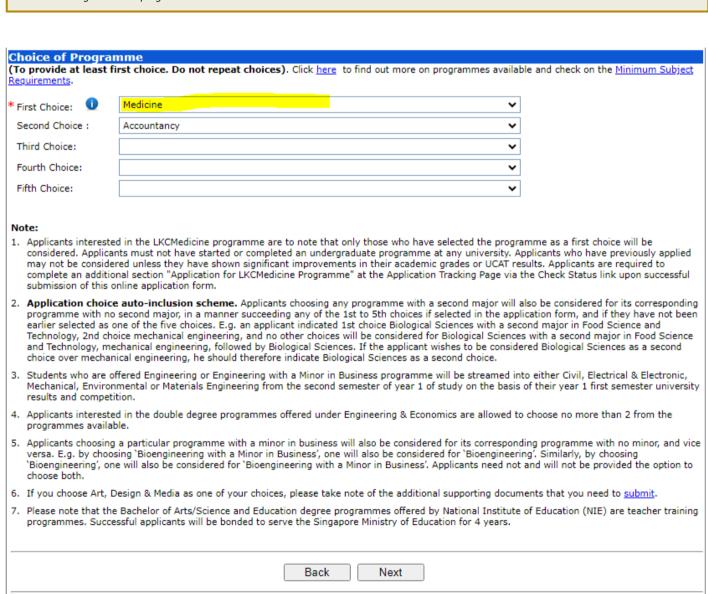

### **Choices of Programme**

- It is not necessary to indicate all 5 choices but you must indicate at least first choice.
- If you are still studying in high school and final graduation results available after 1st April, you will not be eligible to apply for the LKCMedicine programme.
- If you are still studying in high school and final graduation results available after mid-July, you will not be eligible to apply for the Art, Design & Media programme