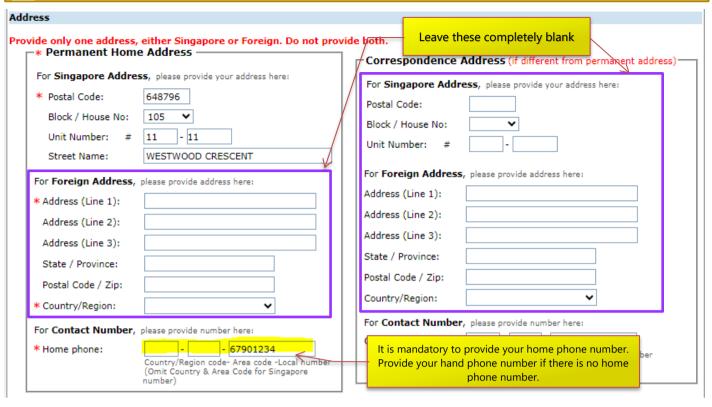

How to fill up address when your Home and corresponding address are in Singapore

|   | _ |   |
|---|---|---|
|   |   | 7 |
| Œ | M |   |
| х |   |   |

How to fill up address when your Home address is in Singapore and Corresponding address is outside Singapore