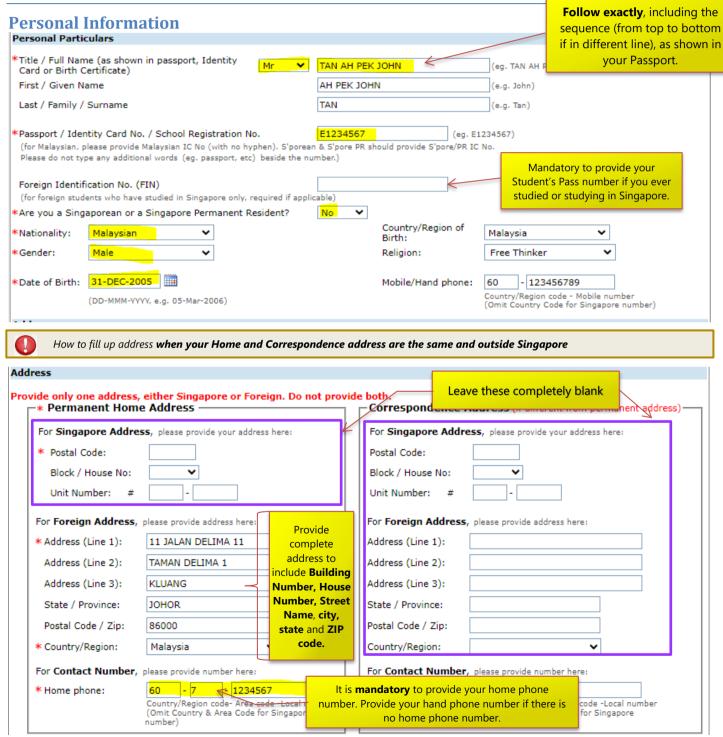

How to fill up address when your Home and corresponding address are in Singapore

|   | _ |   |
|---|---|---|
|   |   | 7 |
| Œ | M |   |
| х |   |   |

How to fill up address when your Home address is in Singapore and Corresponding address is outside Singapore