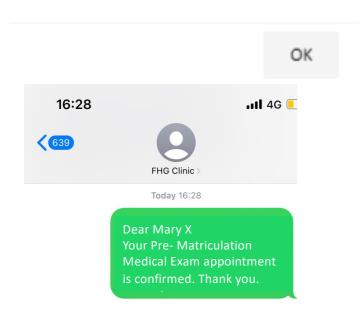

#### **Appointment Confirmation**

Your appointment has been booked successfully and a confirmation email and SMS will be sent to you.

#### **NTU Pre-matriculation Medical Exam**

Dear Ms. Mary X

Thank you for making your appointment with Fullerton Health

Your appointment details are as follows: