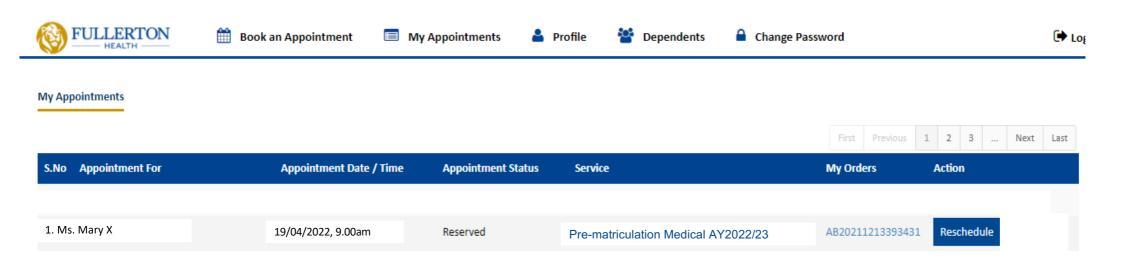

xam**



Dear Ms. Mary X

Thank you for making your appointment with Fullerton Health

Your appointment details are as follows:

#### NTU Pre-matriculation Medical Exam

Name: Ms. Mary X

Date & Time: 19/04/2022, 9.00am Clinic: Fullerton Health @ NTU

Location: 36 Nanyang Avenue, #01-01 Singapore 639801

Do bring along all of your Health Screening forms as required by NTU for your medical exam, as well as your original proof of identity (eg. NRIC card, if you are a Singapore citizen or permanent resident, or passport for everyone else.)

If you need to change your appointment, please log on to https://bookappt.fullertonhealth.com/#/login

We wish you a pleasant day ahead. Thank you.



#### Rescheduling – Go to My Appointments and select "Reschedule"





#### **Summary of Appointments**



For more enquiries and to reschedule the appointment

Phone no: **6793 6828** 

Email: ntu@fullertonhealth.com



#### What to do if you cannot Login as Corporate Customer?

Step 1: Login as "Private Customer"

**Step 2:** Go to your profile to select "NTU - NANYANG TECHNOLOGICAL UNIVERSITY - "under company and Click on **Update** 

**Step 3:** The system will prompt you to Login as **Corporate Customer**.

Step 4: Go to "Book an Appointment" and select Pre-matriculation Medical AY2022/23