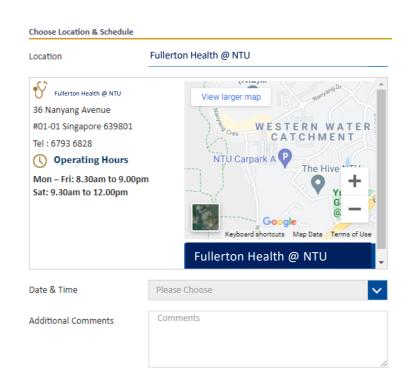

## Select NTU Medical Centre, date and time and click "Book Appointment"

#### Please remember to add in your **APPLICATION NUMBER** in the Additional Comments

Note: Please book Morning slots only if your Medical Examination requires a Chest X-Ray.