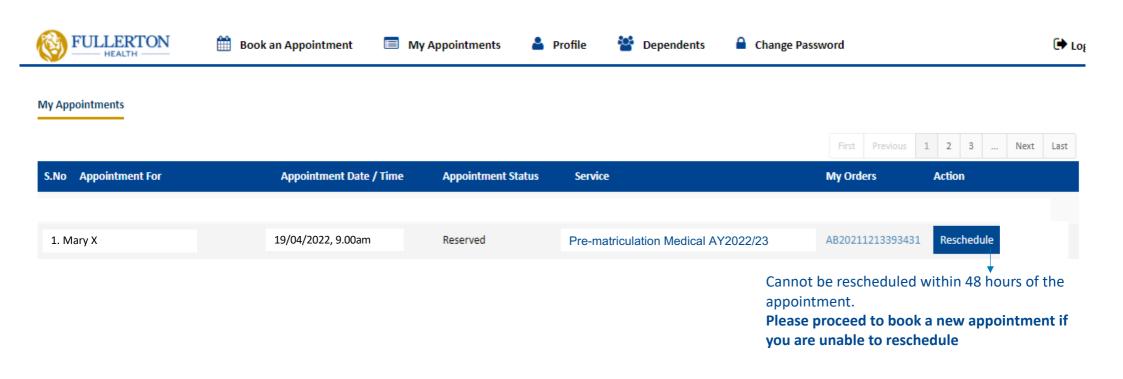

#### Rescheduling – Go to My Appointments and select "Reschedule"

#### **Summary of Appointments**

For more enquiries and to reschedule the appointment

Phone no: **6793 6828** 

Email: ntu@fullertonhealth.com