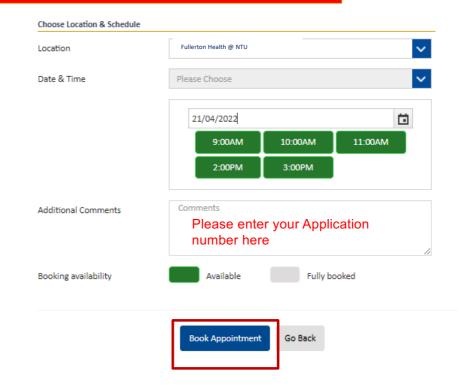

## Select NTU Medical Centre, date and time and click "Book Appointment"

#### Please remember to add in your **APPLICATION NUMBER** in the Additional Comments

Note: Please book Morning slots only if your Medical Examination requires a Chest X-Ray.