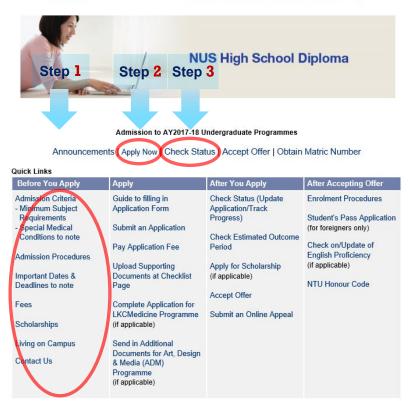

### STEP 1

Go to Apply to NTU: NUS High School Diploma

Check out useful information, i.e.
Subject Prerequisites and Important Dates and Deadlines

## STEP 2

Click Apply Now to Submit Application Form

> For help, see Guide to Filling In Application Form

### STEP 3

Log on to Check Status to Complete Application

- > Pay Application Fee online via VISA/Mastercard or explore other payment option
- > Upload Supporting Documents
- > Apply for Scholarships (Optional)
- Check fee payment (in 4-5 working days), document submission and application status