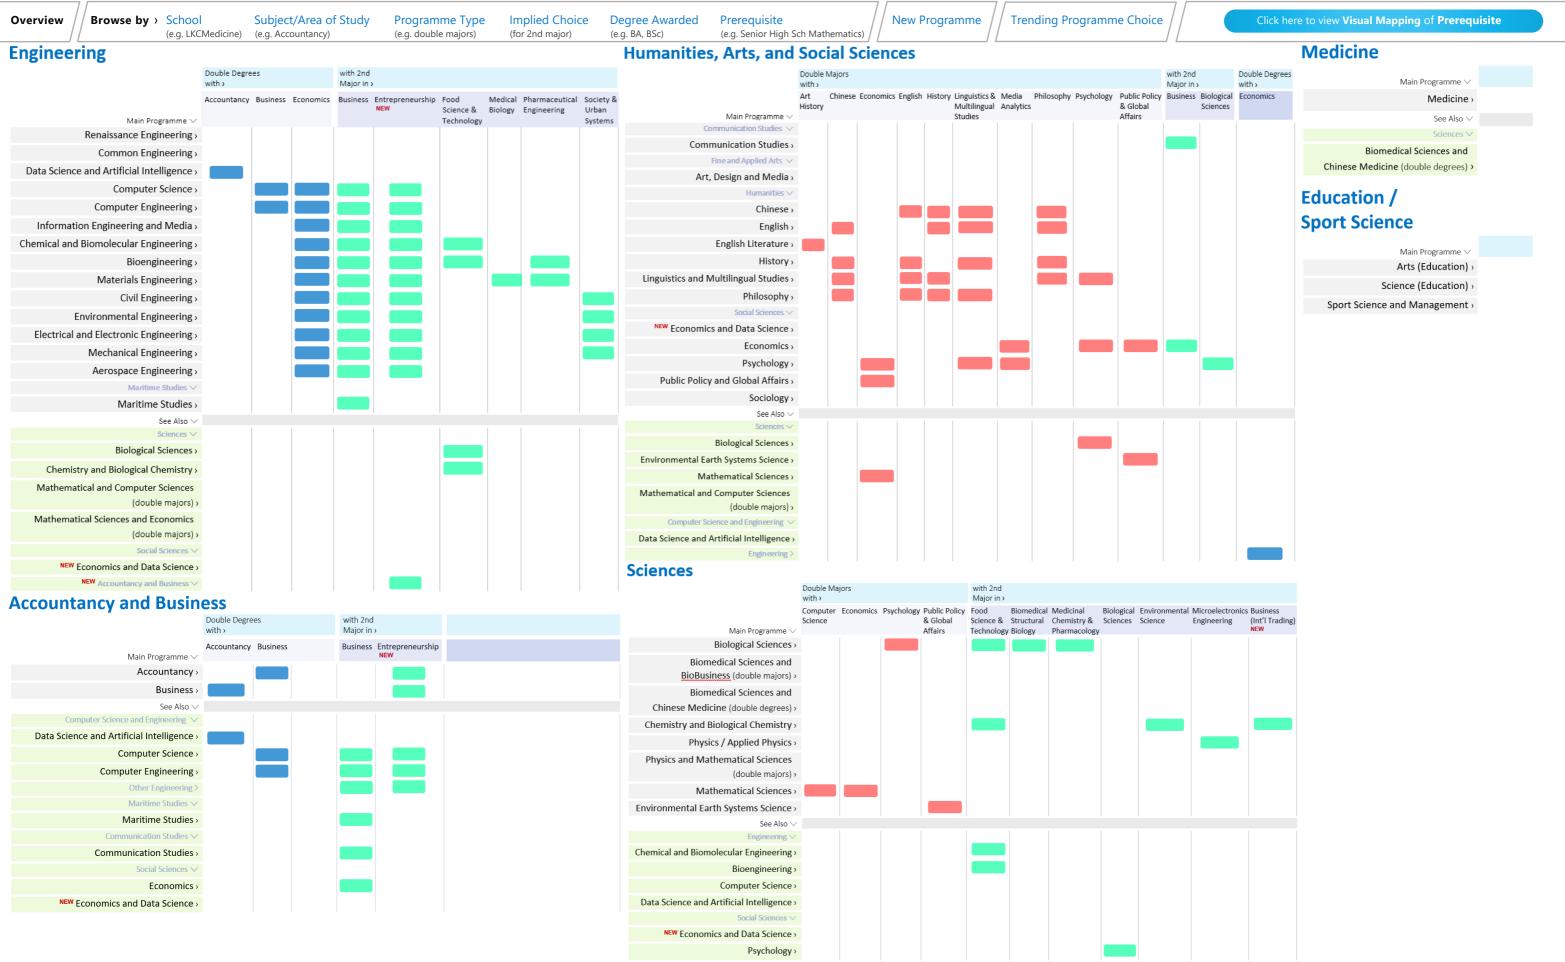

# Browse by School > click link to see programmes by school

| Discipline/Domain of Study $\vee$     |   | College/Institution $\vee$                                |   | School/Programme Unit $\vee$                                   | Subject/Area of Study – Overview $\vee$                            |
|---------------------------------------|---|-----------------------------------------------------------|---|----------------------------------------------------------------|--------------------------------------------------------------------|
| Accountancy and Business              | > | College of Business (COB)                                 | > | Nanyang Business School (NBS) >                                | Accountancy   Business                                             |
| Humanities, Arts, and Social Sciences | > | College of Humanities, Arts, and Social Sciences (COHASS) | > | School of Art, Design and Media (ADM) >                        | > Art, Design and Media                                            |
|                                       |   |                                                           |   | School of Humanities (SOH) >                                   | > Chinese   English   English Literature   History   Linguistics a |
|                                       |   |                                                           |   | School of Social Sciences (SSS) >                              | > Economics   Psychology   Public Policy and Global Affairs   So   |
|                                       |   |                                                           |   | Wee Kim Wee School of Communication and Information (WKWSCI) > | Communication Studies                                              |
| Engineering                           | > | College of Engineering (COE)                              | > | Renaissance Engineering Programme (REP) >                      | Engineering Science* & Technology Management                       |
|                                       |   |                                                           |   | School of Chemical and Biomedical Engineering (SCBE) >         | Bioengineering   Chemical and Biomolecular Engineering             |
|                                       |   |                                                           |   | School of Civil and Environmental Engineering (CEE) >          | > Civil Engineering   Environmental Engineering   Maritime Stud    |
|                                       |   |                                                           |   | School of Computer Science and Engineering (SCSE) >            | > Computer Science   Computer Engineering   Data Science and A     |
|                                       |   |                                                           |   | School of Electrical and Electronic Engineering (EEE) >        | > Electrical and Electronic Engineering   Information Engineering  |
|                                       |   |                                                           |   | School of Materials Science and Engineering (MSE) >            | Materials Engineering                                              |
|                                       |   |                                                           |   | School of Mechanical and Aerospace Engineering (MAE) >         | Aerospace Engineering   Mechanical Engineering                     |
|                                       |   |                                                           |   | Common Engineering* >                                          | Common Engineering*                                                |
| Sciences                              | > | College of Science (COS)                                  | > | Asian School of the Environment (ASE) >                        | Environmental Earth Systems Science                                |
|                                       |   |                                                           |   | School of Biological Sciences (SBS) >                          | > Biological Sciences   Biomedical Sciences & Chinese Medicine     |
|                                       |   |                                                           |   | School of Physical and Mathematical Sciences (SPMS) >          | Chemistry and Biological Chemistry   Mathematical Sciences         |
| Medicine                              | > | Lee Kong Chian School of Medicine (LKCMedicine)           | > | Lee Kong Chian School of Medicine (LKCMedicine) >              | > Medicine                                                         |
| Education / Sport Science             | > | National Institute of Education (NIE)                     | > | National Institute of Education (NIE) >                        | Education   Sport Science and Management                           |
|                                       |   |                                                           |   |                                                                |                                                                    |

| s and Multilingual Studies   Philosophy   Art History    |  |
|----------------------------------------------------------|--|
| Sociology   Media Analytics   Economics and Data Science |  |

Studies d Artificial Intelligence | Computer Science/Computer Engineering & Business ing and Media

ne | Biomedical Sciences & BioBusiness s | Mathematical & Computer Sciences | Physics / Applied Physics

| Overview | Browse by > S | chool | Subject/Area of Study | Programme Type | Implied Choice | Degree Awarded | Prerequisite | // New Programme / | / Trending P | rogramme Choice | // |
|----------|---------------|-------|-----------------------|----------------|----------------|----------------|--------------|--------------------|--------------|-----------------|----|
|          |               |       |                       |                |                |                |              |                    |              |                 |    |