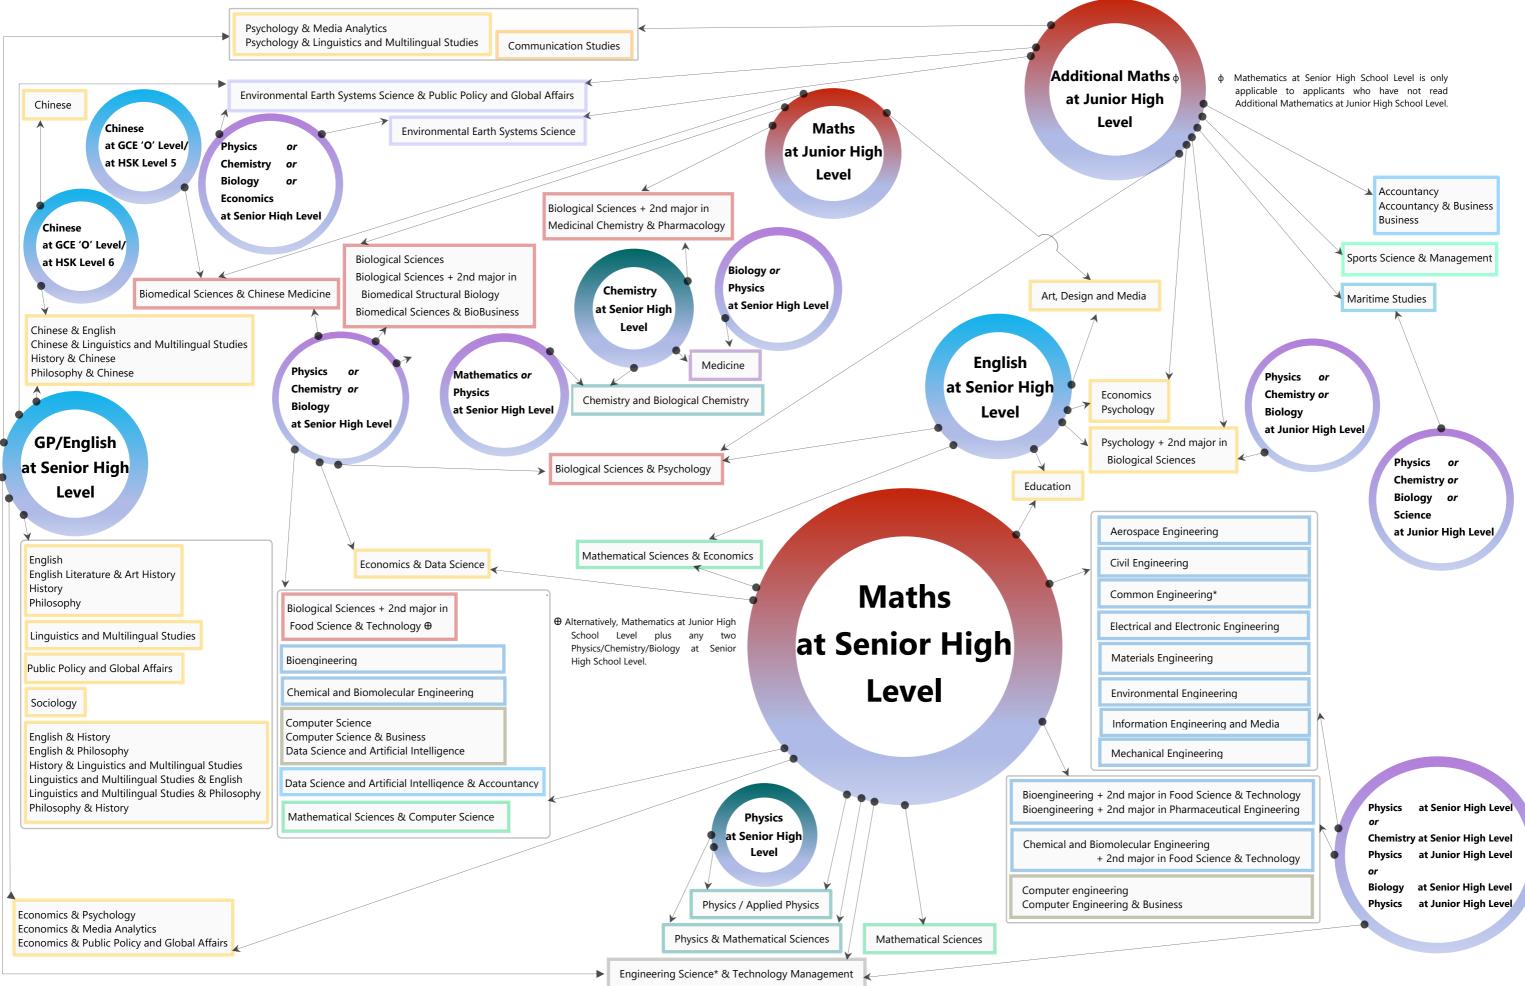

φ Mathematics at Senior High School Level is only applicable to applicants who have not read Additional Mathematics at Junior High School Level.

 $_{-}\phi$  Mathematics at Senior High School Level is only applicable to applicants who have not read Additional Mathematics at Junior High School Level.

φ Mathematics at Senior High School Level is only applicable to applicants who have not read Additional Mathematics at Junior High School Level.

| Overview | Browse by > School | Subject/Area of Study | Programme Type | Implied Choice | Degree Awarded | Prerequisite | // New Programme / | / Trending Programme Choice / / |  |
|----------|--------------------|-----------------------|----------------|----------------|----------------|--------------|--------------------|---------------------------------|--|
|----------|--------------------|-----------------------|----------------|----------------|----------------|--------------|--------------------|---------------------------------|--|