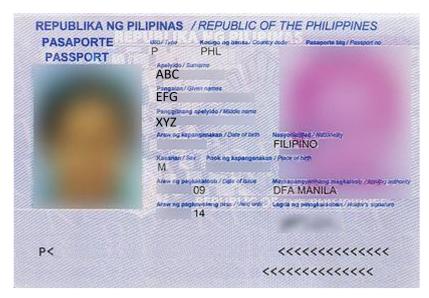

### APPENDIX I

Image 1

With reference to the passport shown in image 1, the name sequence shown on your Registered SOLAR form will be "ABC EFG XYZ".

Image 2

With reference to the passport shown in image 2, the name sequence shown on your Registered SOLAR form will be "TUV ABC".