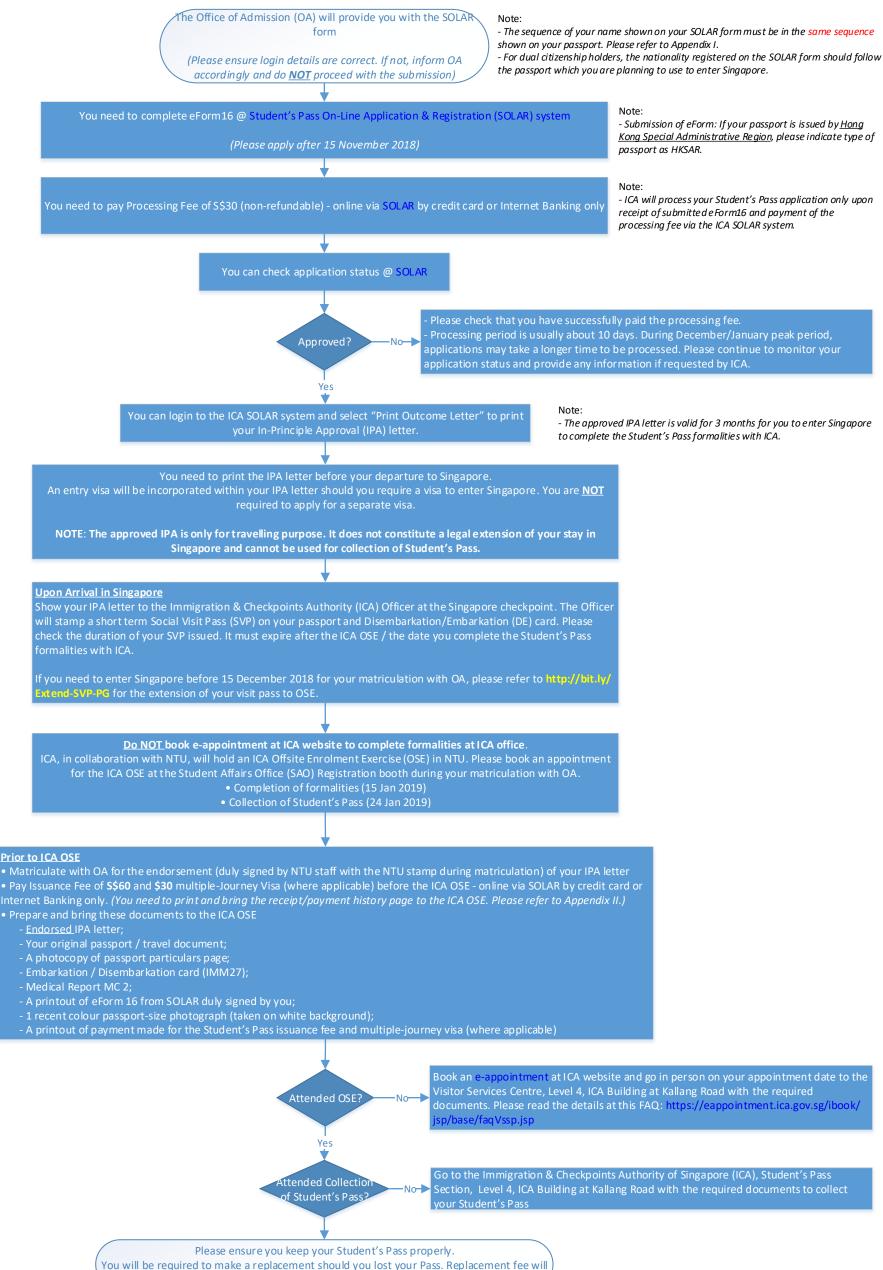

# Student's Pass Application for Full-time Graduate Students Matriculated by the Office of Admission

(Admission Year 2018-19)

1. You are required to ensure that you remain in Singapore on a valid pass at all times. Overstaying is a punishable offence under the Immigration Act Please extend your Social Visit Pass @ www.ica.gov.sg if required.