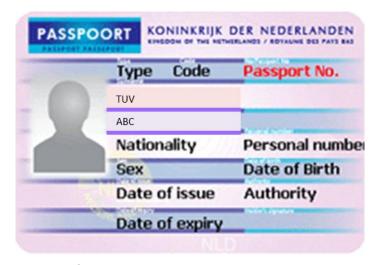

### APPENDIX I

Image 1

With reference to the passport shown in image 1, the name sequence shown on your Registered SOLAR form will be "ABC EFG XYZ".

Image 2

With reference to the passport shown in image 2, the name sequence shown on your Registered SOLAR form will be "TUV ABC".