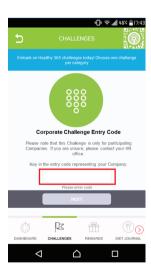

Step 3

Select 'Corporate Challenge -Sign Up' on the Challenges tab on the Healthy 365 app.

Corporate Challenge period: 14 November 2016 to 28 February 2017.

Step 4

Key in your organisation's unique 6-digit entry code.

Entry codes are case sensitive.

Agree to the Terms and Conditions of the Corporate Challenge.

Step 5

Choose your preferred mode of tracking your steps:

- HPB steps tracker\*
- S Health
- HealthKit
- Other compatible trackers (e.g. Fitbit)