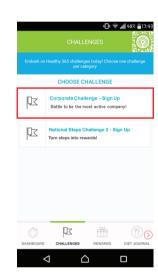

Step 3

Select 'Corporate Challenge -Sign Up' on the Challenges tab on the Healthy 365 app.

Corporate Challenge period: 14 November 2016 to 28 February 2017.

Step 4

Key in your organisation's unique 6-digit entry code.