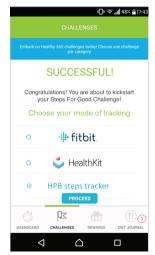

Entry codes are case sensitive.

Agree to the Terms and Conditions of the Corporate Challenge.

Step 5

Choose your preferred mode of tracking your steps:

- HPB steps tracker\*
- S Health
- HealthKit
- Other compatible trackers (e.g. Fitbit)

Sync your HPB steps tracker, S Health or HealthKit app or other compatible trackers with the Healthy 365 app at least once every 7 days to update your step count and track calories when you take steps every day.