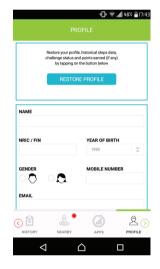

Step 2

Create your profile on the Healthy 365 app (or delete, reinstall the latest version of the app if you have already downloaded it before, then restore your profile).

If you are restoring your profile on the Healthy 365 app, a 4 digit one-time-pin will be sent to you via your registered mobile number. Key in the OTP and your profile will be restored successfully.