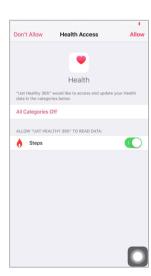

## **HealthKit**

Allow the Healthy 365 app access to the step count data on the HealthKit app.