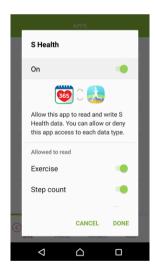

## **S** Health

Allow the Healthy 365 app access to the step count data on the S Health app.