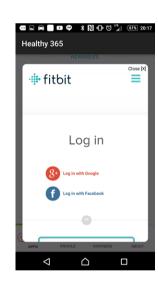

## **Fitbit**

Log in to your Fitbit account.

Select your preferred Fitbit activity tracker to allow the Healthy 365 app access to the step count data.

\*Only new participants of the Corporate Challenge are eligible to receive a free HPB steps tracker, available on a first-come-first-served, while stocks last basis. Participants of the National Steps Challenge™ who have previously collected their HPB steps tracker are no longer eligible for another free steps tracker. The Corporate Challenge period is from 14 November 2016 to 28 February 2017. Participants must be an employee of the organisation and at least 18 years old at the point of signing up. All Corporate Challenge participants will also be automatically signed up for the National Steps Challenge™ Season 2. Other terms and conditions apply. For full terms and conditions, please visit stepschallenge.sg/corporate-challenge.