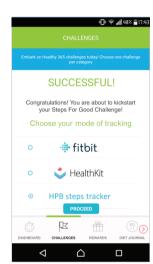

Visit stepschallenge.sg/corporate-challenge for a full list of compatible steps trackers and how to record and sync your steps if you are a non-smartphone user

After you have successfully signed up for the Challenge, choose your preferred mode of tracking your steps:

- S Health
- HealthKit
- Other compatible trackers (e.g. Fitbit)

Sync your HPB steps tracker\*, S Health or HealthKit app or other compatible trackers with the Healthy 365 app at least once every 7 days to update your step count and track calories when you take steps every day.